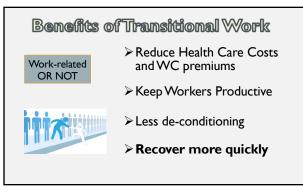

## Benefits of Transitional Work

Less time consuming - roadmap
Experiences a smoother transition

back to regular duty

>Job skills stay current

Maintains work relationships

"Hand hold" cases with a field nurse case manager or onsite physical therapy