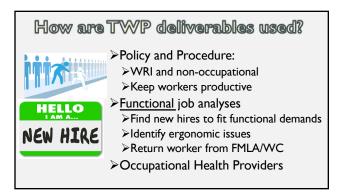

## What is <u>NOT</u> a Work Injury?

WC generally does <u>not</u> cover:

Stress or psychiatric disorders
Self-inflicted injuries

- >Fighting or horseplay
- ≻When commuting
- >Pain at work without injury

WHI