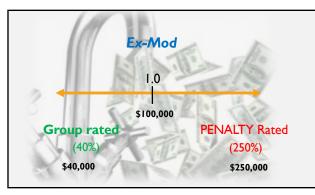

## SEVERE

Reserves are Set for the LIFE of the claim

WHICH WOULD YOU RATHER HAVE?Lost Time – Back Sprain• Medical costsSeverity "ON"• Medical \$1500• Reserves = \$30,000?• Medical \$1500• Reserves = \$30,000?Indemnity (LT) Costs• PREMIUM = 2x (for 5 yrs)• 4 weeks = \$600/wkIMPACT = \$150,000• \$2400IMPACT = \$150,000