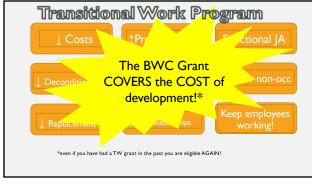

## Benefits of Transitional Work

Less time consuming - roadmap
Experiences a smoother transition

back to regular duty

>Job skills stay current

Maintains work relationships

"Hand hold" cases with a field nurse case manager or onsite physical therapy